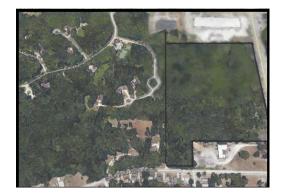

## PROPERTY HIGHLIGHTS FOR SALE

- PRICE: \$149,000.00
- PROPERTY TYPE: Vacant Land 13.1
  +/- Acres Zoned B-2 General Commercial
- Parcel ID: 46-01-25-126-010.000-022
- LOCATION: This parcel sits on Highway 212 - South of Tyron Road Contiguous (to the East) with the Woodlands Residential Subdivision
- **OVERVIEW:** Michigan City is proposing to establish a TIF District including this parcel to encourage future investment in the area.
- **USAGE:** Mixed use development retail and commercial.